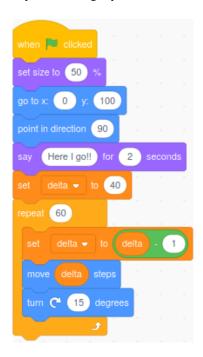

## Make a Sprite move in a Spiral https://scratch.mit.edu/projects/374432790

If you haven't got your own account yet, log in as HilarysCodeClub, password cavprimary.

## **Your Challenges**

- 1. Make your sprite move in a spiral. You can use this code.
- 2. Make the sprite get smaller as it spirals inwards
- 3. My sprite spirals inwards then spirals outwards backwards. Can you fix it to always spiral inwards in ever decreasing circles?