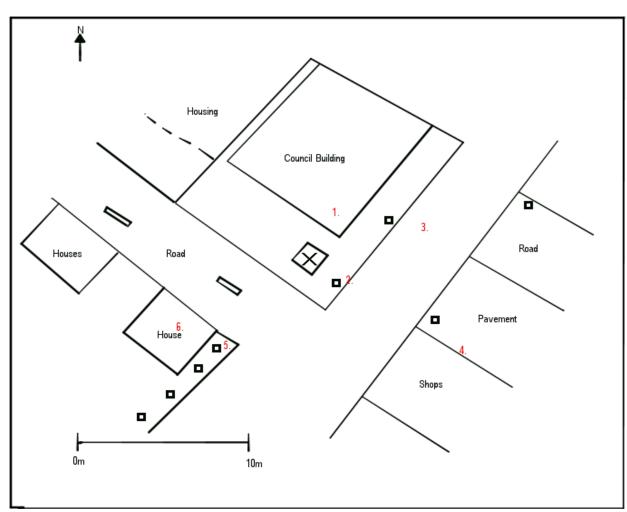

### Street maps

Local scale (100 m radius)

Meso Scale (1km radius)

### Site obstacles

| S | ketch key | Type  Council Building | Detail<br>N/a | material  Red brick                  | material                                             | station                                                                                                                                                                                                                                                                                                                                                                                                                                                                                                                                                                                                                                                                                                                                                                                                                                                                                                                                                                                                                                                                                                                                                                                                                                                                                                                                                                                                                                                                                                                                                                                                                                                                                                                                                                                                                                                                                                                                                                                                                                                                                                                        |
|---|-----------|------------------------|---------------|--------------------------------------|------------------------------------------------------|--------------------------------------------------------------------------------------------------------------------------------------------------------------------------------------------------------------------------------------------------------------------------------------------------------------------------------------------------------------------------------------------------------------------------------------------------------------------------------------------------------------------------------------------------------------------------------------------------------------------------------------------------------------------------------------------------------------------------------------------------------------------------------------------------------------------------------------------------------------------------------------------------------------------------------------------------------------------------------------------------------------------------------------------------------------------------------------------------------------------------------------------------------------------------------------------------------------------------------------------------------------------------------------------------------------------------------------------------------------------------------------------------------------------------------------------------------------------------------------------------------------------------------------------------------------------------------------------------------------------------------------------------------------------------------------------------------------------------------------------------------------------------------------------------------------------------------------------------------------------------------------------------------------------------------------------------------------------------------------------------------------------------------------------------------------------------------------------------------------------------------|
|   | 1         |                        | N/a           | Red brick                            |                                                      |                                                                                                                                                                                                                                                                                                                                                                                                                                                                                                                                                                                                                                                                                                                                                                                                                                                                                                                                                                                                                                                                                                                                                                                                                                                                                                                                                                                                                                                                                                                                                                                                                                                                                                                                                                                                                                                                                                                                                                                                                                                                                                                                |
|   |           |                        |               | rtod briok                           | Grey slate                                           |                                                                                                                                                                                                                                                                                                                                                                                                                                                                                                                                                                                                                                                                                                                                                                                                                                                                                                                                                                                                                                                                                                                                                                                                                                                                                                                                                                                                                                                                                                                                                                                                                                                                                                                                                                                                                                                                                                                                                                                                                                                                                                                                |
|   | 2         | Tree                   | Deciduous     | N/a                                  | N/a                                                  |                                                                                                                                                                                                                                                                                                                                                                                                                                                                                                                                                                                                                                                                                                                                                                                                                                                                                                                                                                                                                                                                                                                                                                                                                                                                                                                                                                                                                                                                                                                                                                                                                                                                                                                                                                                                                                                                                                                                                                                                                                                                                                                                |
|   | 3         | Tree                   | Deciduous     | N/a                                  | N/a                                                  | LOCAL I. C.                                                                                                                                                                                                                                                                                                                                                                                                                                                                                                                                                                                                                                                                                                                                                                                                                                                                                                                                                                                                                                                                                                                                                                                                                                                                                                                                                                                                                                                                                                                                                                                                                                                                                                                                                                                                                                                                                                                                                                                                                                                                                                                    |
|   | 4         | Shops                  | N/a           | Brown<br>brick/ Glass<br>shop fronts | Brown<br>slanted<br>slate roof,<br>large<br>frontage | Control of the Contro |
|   | 5         | Tree                   | Deciduous     | N/a                                  | N/a                                                  |                                                                                                                                                                                                                                                                                                                                                                                                                                                                                                                                                                                                                                                                                                                                                                                                                                                                                                                                                                                                                                                                                                                                                                                                                                                                                                                                                                                                                                                                                                                                                                                                                                                                                                                                                                                                                                                                                                                                                                                                                                                                                                                                |
|   | 6         | House                  | N/a           | Brown brick                          | Brown<br>slate                                       |                                                                                                                                                                                                                                                                                                                                                                                                                                                                                                                                                                                                                                                                                                                                                                                                                                                                                                                                                                                                                                                                                                                                                                                                                                                                                                                                                                                                                                                                                                                                                                                                                                                                                                                                                                                                                                                                                                                                                                                                                                                                                                                                |