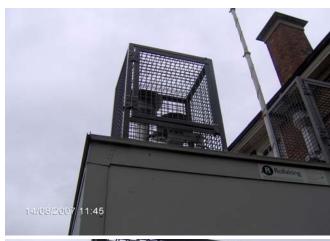

| (m)         | Concerns |
|            | Young's wind |                   |             |          |
| а          | vane         | Wind speed        | 8.29        | N/a      |
|            | Young's wind |                   |             |          |
| b          | vane         | Wind direction    | 8.29        | N/a      |
|            |              |                   |             |          |
| С          | RH Gauge     | Relative Humidity | 2.65        | N/a      |
|            |              |                   |             |          |
| d          | TEOM         | Air Temperature   | 2.50        | N/a      |
|            |              |                   |             |          |
| е          | Sample Inlet | Air Quality       | 2.83        | N/a      |

# Instrument image







**Graphs**Height vs.
bearing



## Other influences

### **Heat sources**

| В | earing from  |              |          |                                          |
|---|--------------|--------------|----------|------------------------------------------|
| s | ite (°)      | Source       | Location | Detail                                   |
| а | pprox. 190 - |              | North of |                                          |
| 3 | 0            | Road (A205)  | station  | Lots of traffic                          |
|   |              |              | North of | Internal heating may be an issue because |
| 3 | 04 - 60      | Building (1) | station  | of close proximity to station            |

#### **Traffic**

| Residential road running    |
|-----------------------------|
| from