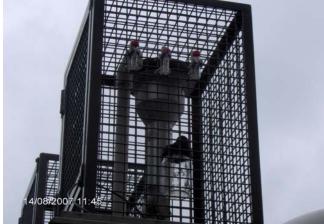

## Station photo

Plan view diagram (30 m radius)

<u>KEY</u>
□ : Tree
X : Station