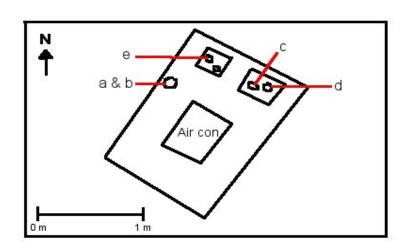

Instrument diagram (Plan view)

### Instruments

|            |              |                   | True height |          |
|------------|--------------|-------------------|-------------|----------|
| Sketch key | Name         | Variable          | (m)         | Concerns |
|            | Young's wind |                   |             |          |
| а          | vane         | Wind speed        | 8.29        | N/a      |
|            | Young's wind |                   |             |          |
| b          | vane         | Wind direction    | 8.29        | N/a      |
|            |              |                   |             |          |
| С          | RH Gauge     | Relative Humidity | 2.65        | N/a      |
|            |              |                   |             |          |
| d          | TEOM         | Air Temperature   | 2.50        | N/a      |
|            |              |                   |             |          |
| е          | Sample Inlet | Air Quality       | 2.83        | N/a      |