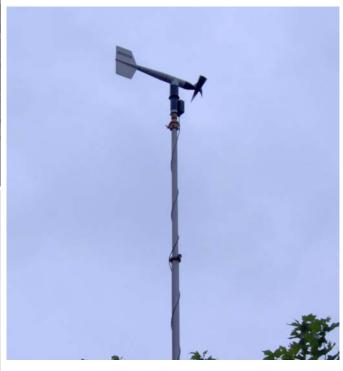

Instrument diagram (Plan view)

### Instruments

|            |              |                   | True height |          |
|------------|--------------|-------------------|-------------|----------|
| Sketch key | Name         | Variable          | (m)         | Concerns |
|            | Young's wind |                   |             |          |
| а          | vane         | Wind speed        | 8.29        | N/a      |
|            | Young's wind |                   |             |          |
| b          | vane         | Wind direction    | 8.29        | N/a      |
|            |              |                   |             |          |
| С          | RH Gauge     | Relative Humidity | 2.65        | N/a      |
|            |              |                   |             |          |
| d          | TEOM         | Air Temperature   | 2.50        | N/a      |
|            |              |                   |             |          |
| е          | Sample Inlet | Air Quality       | 2.83        | N/a      |