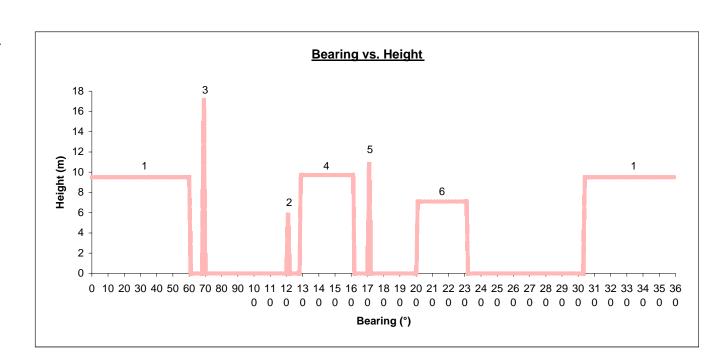

# Instrument image

**Graphs**Height vs.
bearing

### Site obstacles

| S | ketch key | Type  Council Building | Detail<br>N/a | material  Red brick                  | material                                             | station                                                                                                                                                                                                                                                                                                                                                                                                                                                                                                                                                                                                                                                                                                                                                                                                                                                                                                                                                                                                                                                                                                                                                                                                                                                                                                                                                                                                                                                                                                                                                                                                                                                                                                                                                                                                                                                                                                                                                                                                                                                                                                                        |
|---|-----------|------------------------|---------------|--------------------------------------|------------------------------------------------------|--------------------------------------------------------------------------------------------------------------------------------------------------------------------------------------------------------------------------------------------------------------------------------------------------------------------------------------------------------------------------------------------------------------------------------------------------------------------------------------------------------------------------------------------------------------------------------------------------------------------------------------------------------------------------------------------------------------------------------------------------------------------------------------------------------------------------------------------------------------------------------------------------------------------------------------------------------------------------------------------------------------------------------------------------------------------------------------------------------------------------------------------------------------------------------------------------------------------------------------------------------------------------------------------------------------------------------------------------------------------------------------------------------------------------------------------------------------------------------------------------------------------------------------------------------------------------------------------------------------------------------------------------------------------------------------------------------------------------------------------------------------------------------------------------------------------------------------------------------------------------------------------------------------------------------------------------------------------------------------------------------------------------------------------------------------------------------------------------------------------------------|
|   | 1         |                        | N/a           | Red brick                            |                                                      |                                                                                                                                                                                                                                                                                                                                                                                                                                                                                                                                                                                                                                                                                                                                                                                                                                                                                                                                                                                                                                                                                                                                                                                                                                                                                                                                                                                                                                                                                                                                                                                                                                                                                                                                                                                                                                                                                                                                                                                                                                                                                                                                |
|   |           |                        |               | rtod briok                           | Grey slate                                           |                                                                                                                                                                                                                                                                                                                                                                                                                                                                                                                                                                                                                                                                                                                                                                                                                                                                                                                                                                                                                                                                                                                                                                                                                                                                                                                                                                                                                                                                                                                                                                                                                                                                                                                                                                                                                                                                                                                                                                                                                                                                                                                                |
|   | 2         | Tree                   | Deciduous     | N/a                                  | N/a                                                  |                                                                                                                                                                                                                                                                                                                                                                                                                                                                                                                                                                                                                                                                                                                                                                                                                                                                                                                                                                                                                                                                                                                                                                                                                                                                                                                                                                                                                                                                                                                                                                                                                                                                                                                                                                                                                                                                                                                                                                                                                                                                                                                                |
|   | 3         | Tree                   | Deciduous     | N/a                                  | N/a                                                  | LOCAL I. C.                                                                                                                                                                                                                                                                                                                                                                                                                                                                                                                                                                                                                                                                                                                                                                                                                                                                                                                                                                                                                                                                                                                                                                                                                                                                                                                                                                                                                                                                                                                                                                                                                                                                                                                                                                                                                                                                                                                                                                                                                                                                                                                    |
|   | 4         | Shops                  | N/a           | Brown<br>brick/ Glass<br>shop fronts | Brown<br>slanted<br>slate roof,<br>large<br>frontage | Control of the Contro |
|   | 5         | Tree                   | Deciduous     | N/a                                  | N/a                                                  |                                                                                                                                                                                                                                                                                                                                                                                                                                                                                                                                                                                                                                                                                                                                                                                                                                                                                                                                                                                                                                                                                                                                                                                                                                                                                                                                                                                                                                                                                                                                                                                                                                                                                                                                                                                                                                                                                                                                                                                                                                                                                                                                |
|   | 6         | House                  | N/a           | Brown brick                          | Brown<br>slate                                       |                                                                                                                                                                                                                                                                                                                                                                                                                                                                                                                                                                                                                                                                                                                                                                                                                                                                                                                                                                                                                                                                                                                                                                                                                                                                                                                                                                                                                                                                                                                                                                                                                                                                                                                                                                                                                                                                                                                                                                                                                                                                                                                                |