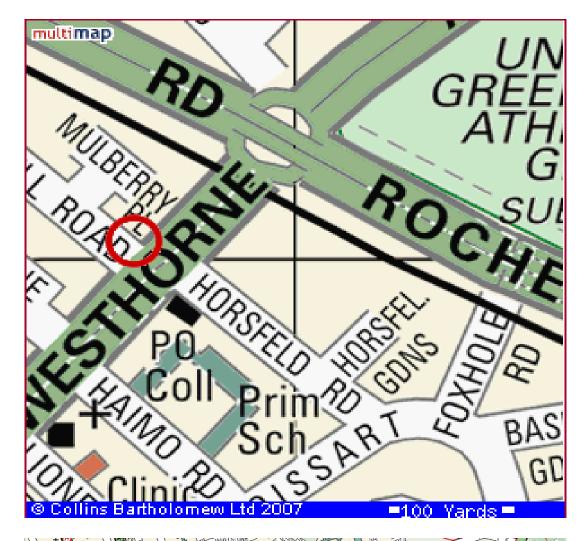

### Street maps

Local scale (100 m radius)

Meso Scale (1km radius)

| Site name   | Site code | Date of visit | OS X   | OS Y   | Latitude   | Longitude | UTM             |
|-------------|-----------|---------------|--------|--------|------------|-----------|-----------------|
|             |           |               |        |        |            |           | 31U 292329.52E, |
| Greenwich 9 | GR9       | 14/08/2007    | 541883 | 175016 | 51 27' 23N | 0 02' 27E | 5684317.39N     |