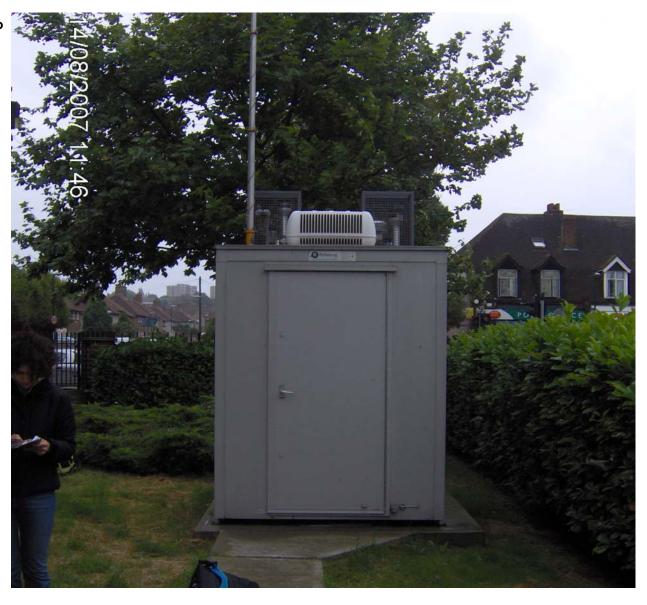

## Station photo

Plan view diagram (30 m radius)

<u>KEY</u>
□ : Tree
X : Station