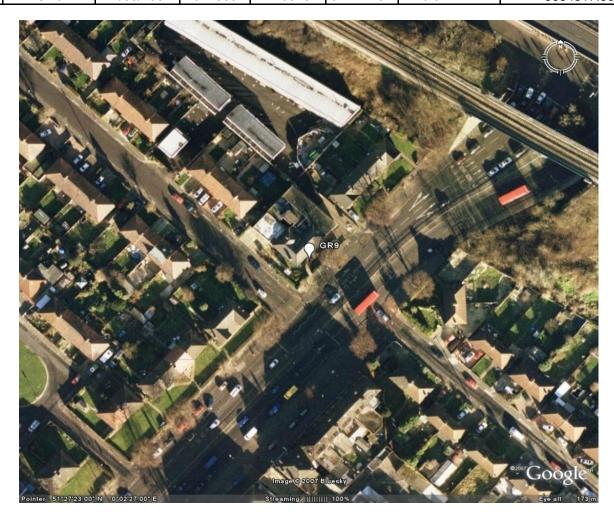

## Satellite pictures

Date: 12/05/2006 -10/09/2006

Local scale (100 m radius)

Meso Scale (1km radius)

| Site name   | Site code | Date of visit | OS X   | OS Y   | Latitude   | Longitude | UTM             |
|-------------|-----------|---------------|--------|--------|------------|-----------|-----------------|
|             |           |               |        |        |            |           | 31U 292329.52E, |
| Greenwich 9 | GR9       | 14/08/2007    | 541883 | 175016 | 51 27' 23N | 0 02' 27E | 5684317.39N     |