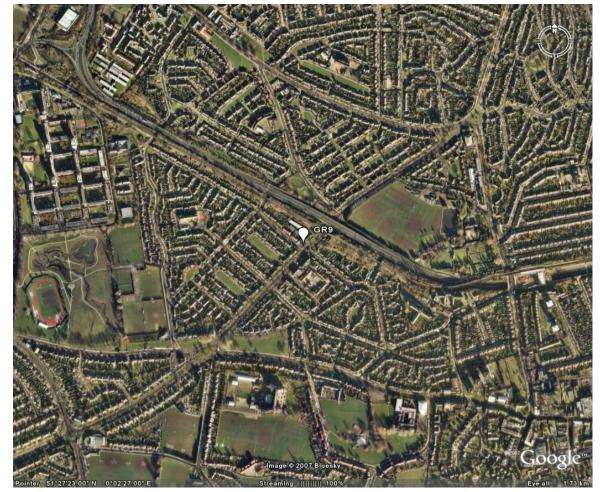

## Satellite pictures

Date: 12/05/2006 -10/09/2006

Local scale (100 m radius)

Meso Scale (1km radius)

| Site name   | Site code | Date of visit | OS X   | OS Y   | Latitude   | Longitude | UTM             |
|-------------|-----------|---------------|--------|--------|------------|-----------|-----------------|
|             |           |               |        |        |            |           | 31U 292329.52E, |
| Greenwich 9 | GR9       | 14/08/2007    | 541883 | 175016 | 51 27' 23N | 0 02' 27E | 5684317.39N     |