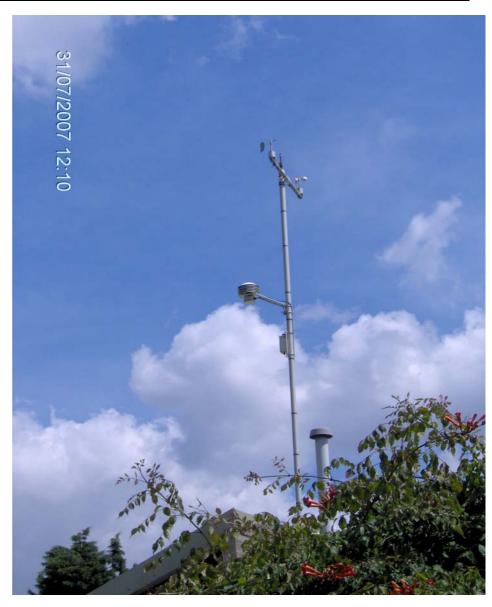

ind        |             | Tall trees enclose the site undoubtedly |  |
| b          | vane       | Direction   | 9.47        | affecting the wind speed.               |  |
|            |            |             |             |                                         |  |
|            | TEO. 4     | A. O. III   |             | l                                       |  |
| С          | TEOM       | Air Quality | 3.23        | N/a                                     |  |
|            |            |             |             | lug i i i i                             |  |
|            |            | Air         |             | Windows on the second storey are        |  |
| d          | N/a        | temperature | N/a         | very close to temperature sensor        |  |

# Instrument image



**Graphs**Height vs.
bearing



# Other influences

### **Heat sources**

| Bearing from site (°) | Source  | Location          | Detail                           |
|-----------------------|---------|-------------------|----------------------------------|
| 54 450                | 14.5    |                   | Windows on the second storey are |
| 54 - 158              | Windows | South-facing side | very close to temperature sensor |

### Traffic

| 54 - 158    | Windows    | South-facing | g side very close to    | temperature sensor     | ]   |
|-------------|------------|--------------|-------------------------|------------------------|-----|
|             |            |              | 12                      |                        |     |
|             |            | Seasonal     |