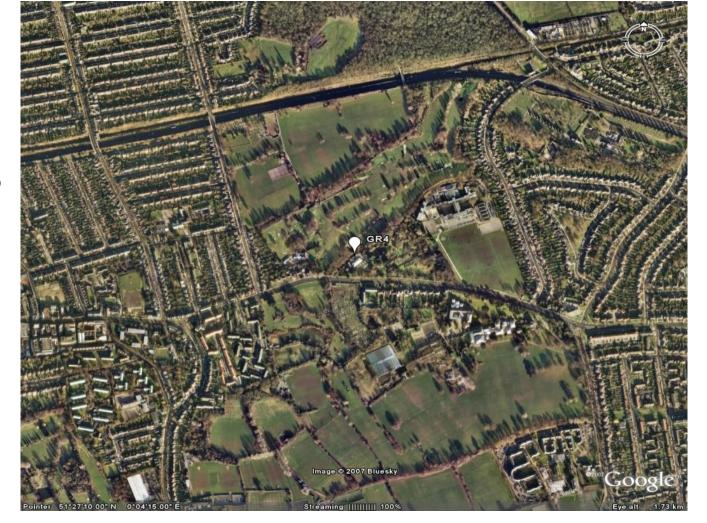

# Satellite pictures

Date: 12/05/2006 -10/09/2006

Local scale (100 m radius)

Meso Scale (1km radius)

Local scale (100 m radius)

Meso Scale (1km radius)

# Site description

| Meso (2 km radius)            | Local (1km radius)                           | Micro (100 m radius)                      |
|-------------------------------|----------------------------------------------|-------------------------------------------|
| In general it was a vegetated | There was a fairly busy road behind the      |                                           |
| area with open space,         | vegetated are on which the site was          | A pond about 3m away, dense tree cover.   |
| amongst which residential     | placed. There was generally a lot of foliage | Site on top of a building with a car park |
| areas were scattered.         | all around.                                  | nearby.                                   |