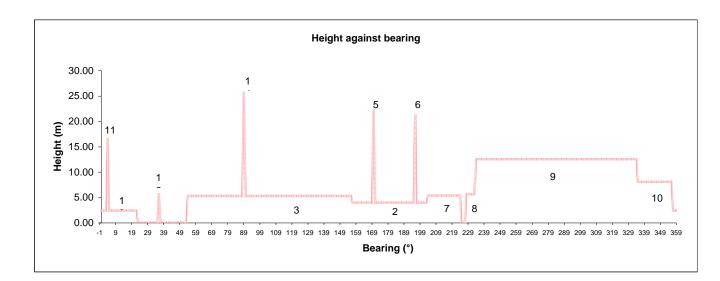

trees enclose the site undoubtedly |  |
| b          | vane       | Direction   | 9.47        | affecting the wind speed.               |  |
|            |            |             |             |                                         |  |
|            | TEO. 4     | A. O. III   |             | l                                       |  |
| С          | TEOM       | Air Quality | 3.23        | N/a                                     |  |
|            |            |             |             | lug i i i i                             |  |
|            |            | Air         |             | Windows on the second storey are        |  |
| d          | N/a        | temperature | N/a         | very close to temperature sensor        |  |

# Instrument image



**Graphs**Height vs.
bearing



# Other influences

### **Heat sources**

| Bearing from site (°) | Source  | Location          | Detail                           |
|-----------------------|---------|-------------------|----------------------------------|
| 54 450                | 14.5    |                   | Windows on the second storey are |
| 54 - 158              | Windows | South-facing side | very close to temperature sensor |

### Traffic

| 54 - 158    | Windows    | South-facing | g side very close to    | temperature sensor     | ]   |
|-------------|------------|--------------|-------------------------|------------------------|-----|
|             |            |              | 12                      |                        |     |
|             |            | Seasonal     | Summer however there we | ere T