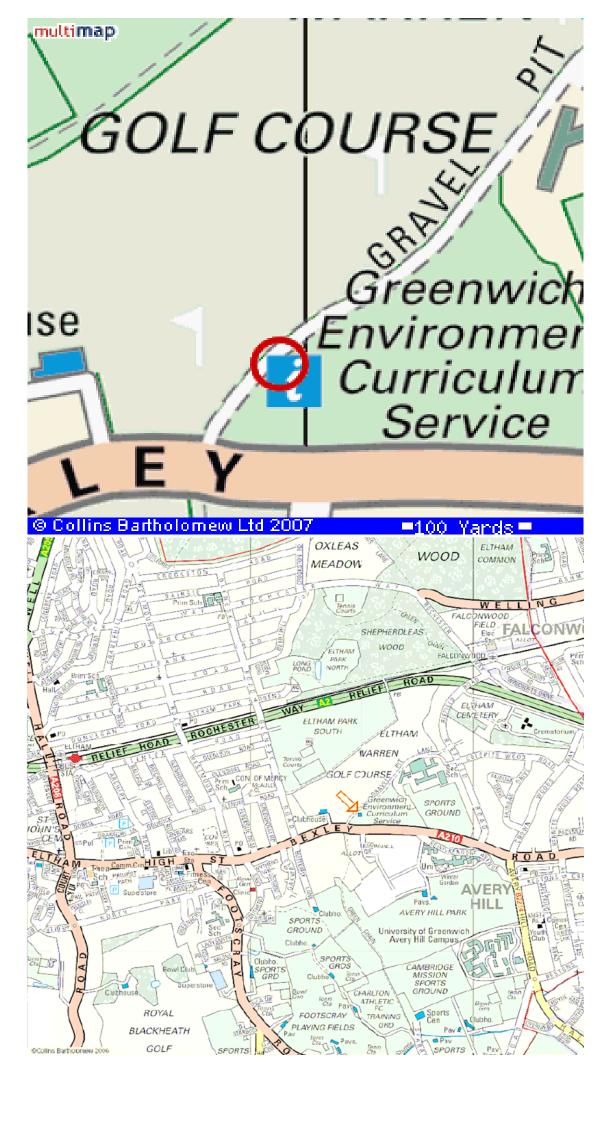

# Main Land use

|           | Land use (MAJOR / |
|-----------|-------------------|
| Direction | minor)            |
|           | RECREATIONAL      |
| N         | (golf)/ park      |
|           | RECREATIONAL/     |
| E         | residential       |
|           | GREEN SPACE/      |
| S         | residential       |
|           | RECREATIONAL/     |
| W         | residential       |

# Site description

| Meso (2 km radius)            | Local (1km radius)                           | Micro (100 m radius)                      |
|-------------------------------|----------------------------------------------|-------------------------------------------|
| In general it was a vegetated | There was a fairly busy road behind the      |                                           |
| area with open space,         | vegetated are on which the site was          | A pond about 3m away, dense tree cover.   |
| amongst which residential     | placed. There was generally a lot of foliage | Site on top of a building with a car park |
| areas were scattered.         | all around.                                  | nearby.                                   |