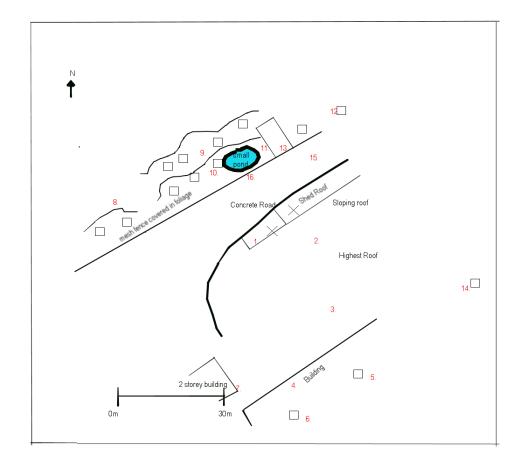

## Station photo

Plan view diagram (30 m radius)

<u>KEY</u> □ : Tree X : Station

### Site obstacles

| Sketch key | Type     | Detail                             | material                                                                      | Doof motorial                                                                                       |                                                                                                                                                                                                                                                                                                                                                                                                                                                                                                                                                                                                                                                                                                                                                                                                                                                                                                                                                                                                                                                                                                                                                                                                                                                                                                                                                                                                                                                                                                                                                                                                                                                                                                                                                                                                                                                                                                                                                                                                                                                                                                                                |
|------------|----------|------------------------------------|-------------------------------------------------------------------------------|-----------------------------------------------------------------------------------------------------|--------------------------------------------------------------------------------------------------------------------------------------------------------------------------------------------------------------------------------------------------------------------------------------------------------------------------------------------------------------------------------------------------------------------------------------------------------------------------------------------------------------------------------------------------------------------------------------------------------------------------------------------------------------------------------------------------------------------------------------------------------------------------------------------------------------------------------------------------------------------------------------------------------------------------------------------------------------------------------------------------------------------------------------------------------------------------------------------------------------------------------------------------------------------------------------------------------------------------------------------------------------------------------------------------------------------------------------------------------------------------------------------------------------------------------------------------------------------------------------------------------------------------------------------------------------------------------------------------------------------------------------------------------------------------------------------------------------------------------------------------------------------------------------------------------------------------------------------------------------------------------------------------------------------------------------------------------------------------------------------------------------------------------------------------------------------------------------------------------------------------------|
|            |          | 20101                              | matenai                                                                       | Roof material                                                                                       | View from station                                                                                                                                                                                                                                                                                                                                                                                                                                                                                                                                                                                                                                                                                                                                                                                                                                                                                                                                                                                                                                                                                                                                                                                                                                                                                                                                                                                                                                                                                                                                                                                                                                                                                                                                                                                                                                                                                                                                                                                                                                                                                                              |
| 1          | Shed     | N/a                                | Wooden half<br>covered in<br>foliage                                          | Wooden                                                                                              | Nation 1. It                                                                                                                                                                                                                                                                                                                                                                                                                                                                                                                                                                                                                                                                                                                                                                                                                                                                                                                                                                                                                                                                                                                                                                                                                                                                                                                                                                                                                                                                                                                                                                                                                                                                                                                                                                                                                                                                                                                                                                                                                                                                                                                   |
| 2          | Building | 1st storey<br>roof                 | Light brick                                                                   | Corrugated<br>metal                                                                                 | Surrouri                                                                                                                                                                                                                                                                                                                                                                                                                                                                                                                                                                                                                                                                                                                                                                                                                                                                                                                                                                                                                                                                                                                                                                                                                                                                                                                                                                                                                                                                                                                                                                                                                                                                                                                                                                                                                                                                                                                                                                                                                                                                                                                       |
| 3          | Building | 2nd storey<br>roof                 | N/a                                                                           | Corrugated<br>metal                                                                                 | 2 3100/02/12/14                                                                                                                                                                                                                                                                                                                                                                                                                                                                                                                                                                                                                                                                                                                                                                                                                                                                                                                                                                                                                                                                                                                                                                                                                                                                                                                                                                                                                                                                                                                                                                                                                                                                                                                                                                                                                                                                                                                                                                                                                                                                                                                |
| 4          | Building | Behind the site                    | Light brick                                                                   | grey clay tiles                                                                                     | A STATE OF THE STA |
| £          | troo     | Evergreen                          | N/a                                                                           | N/a                                                                                                 | 31/07/2007 12:15                                                                                                                                                                                                                                                                                                                                                                                                                                                                                                                                                                                                                                                                                                                                                                                                                                                                                                                                                                                                                                                                                                                                                                                                                                                                                                                                                                                                                                                                                                                                                                                                                                                                                                                                                                                                                                                                                                                                                                                                                                                                                                               |
|            | 3        | 2 Building  3 Building  4 Building | 2 Building 1st storey roof  2nd storey roof  3 Building roof  Behind the site | 2 Building 1st storey roof Light brick  3 Building 2nd storey roof N/a  Behind the site Light brick | 1 Shed N/a covered in foliage Wooden  1st storey roof Light brick Corrugated metal  2 Building 2nd storey roof N/a Corrugated metal  4 Building Behind the site Light brick grey clay tiles                                                                                                                                                                                                                                                                                                                                                                                                                                                                                                                                                                                                                                                                                                                                                                                                                                                                                                                                                                                                                                                                                                                                                                                                                                                                                                                                                                                                                                                                                                                                                                                                                                                                                                                                                                                                                                                                                                                                    |

|    | 1              |                    |                | T               |                                                                                                                                                                                                                                                                                                                                                                                                                                                                                                                                                                                                                                                                                                                                                                                                                                                                                                                                                                                                                                                                                                                                                                                                                                                                                                                                                                                                                                                                                                                                                                                                                                                                                                                                                                                                                                                                                                                                                                                                                                                                                                                                |
|----|----------------|--------------------|----------------|-----------------|--------------------------------------------------------------------------------------------------------------------------------------------------------------------------------------------------------------------------------------------------------------------------------------------------------------------------------------------------------------------------------------------------------------------------------------------------------------------------------------------------------------------------------------------------------------------------------------------------------------------------------------------------------------------------------------------------------------------------------------------------------------------------------------------------------------------------------------------------------------------------------------------------------------------------------------------------------------------------------------------------------------------------------------------------------------------------------------------------------------------------------------------------------------------------------------------------------------------------------------------------------------------------------------------------------------------------------------------------------------------------------------------------------------------------------------------------------------------------------------------------------------------------------------------------------------------------------------------------------------------------------------------------------------------------------------------------------------------------------------------------------------------------------------------------------------------------------------------------------------------------------------------------------------------------------------------------------------------------------------------------------------------------------------------------------------------------------------------------------------------------------|
|    |                |                    |                |                 |                                                                                                                                                                                                                                                                                                                                                                                                                                                                                                                                                                                                                                                                                                                                                                                                                                                                                                                                                                                                                                                                                                                                                                                                                                                                                                                                                                                                                                                                                                                                                                                                                                                                                                                                                                                                                                                                                                                                                                                                                                                                                                                                |
| 6  | Tree           | Evergreen          | N/a            | N/a             | - Tag                                                                                                                                                                                                                                                                                                                                                                                                                                                                                                                                                                                                                                                                                                                                                                                                                                                                                                                                                                                                                                                                                                                                                                                                                                                                                                                                                                                                                                                                                                                                                                                                                                                                                                                                                                                                                                                                                                                                                                                                                                                                                                                          |
| _  |                |                    |                |                 |                                                                                                                                                                                                                                                                                                                                                                                                                                                                                                                                                                                                                                                                                                                                                                                                                                                                                                                                                                                                                                                                                                                                                                                                                                                                                                                                                                                                                                                                                                                                                                                                                                                                                                                                                                                                                                                                                                                                                                                                                                                                                                                                |
| 7  | Building       | 2 storey           | Light Brick    | flat metal roof | 31.07.2007 12 18                                                                                                                                                                                                                                                                                                                                                                                                                                                                                                                                                                                                                                                                                                                                                                                                                                                                                                                                                                                                                                                                                                                                                                                                                                                                                                                                                                                                                                                                                                                                                                                                                                                                                                                                                                                                                                                                                                                                                                                                                                                                                                               |
| 8  | Group of trees | Deciduous          | N/a            | N/a             |                                                                                                                                                                                                                                                                                                                                                                                                                                                                                                                                                                                                                                                                                                                                                                                                                                                                                                                                                                                                                                                                                                                                                                                                                                                                                                                                                                                                                                                                                                                                                                                                                                                                                                                                                                                                                                                                                                                                                                                                                                                                                                                                |
|    |                |                    |                |                 |                                                                                                                                                                                                                                                                                                                                                                                                                                                                                                                                                                                                                                                                                                                                                                                                                                                                                                                                                                                                                                                                                                                                                                                                                                                                                                                                                                                                                                                                                                                                                                                                                                                                                                                                                                                                                                                                                                                                                                                                                                                                                                                                |
| 9  | Group of trees | Deciduous          | N/a            | N/a             | III and the Control of the Control o |
| 10 | Group of trees | Deciduous          | N/a            | N/a             |                                                                                                                                                                                                                                                                                                                                                                                                                                                                                                                                                                                                                                                                                                                                                                                                                                                                                                                                                                                                                                                                                                                                                                                                                                                                                                                                                                                                                                                                                                                                                                                                                                                                                                                                                                                                                                                                                                                                                                                                                                                                                                                                |
| 11 | Tree           | Deciduous          | N/a            | N/a             | Unavailable                                                                                                                                                                                                                                                                                                                                                                                                                                                                                                                                                                                                                                                                                                                                                                                                                                                                                                                                                                                                                                                                                                                                                                                                                                                                                                                                                                                                                                                                                                                                                                                                                                                                                                                                                                                                                                                                                                                                                                                                                                                                                                                    |
| 12 | Tree           | Deciduous          | N/a            | N/a             | 3100                                                                                                                                                                                                                                                                                                                                                                                                                                                                                                                                                                                                                                                                                                                                                                                                                                                                                                                                                                                                                                                                                                                                                                                                                                                                                                                                                                                                                                                                                                                                                                                                                                                                                                                                                                                                                                                                                                                                                                                                                                                                                                                           |
| 13 | Shed           | N/A                | wood           | Dark asphalt    |                                                                                                                                                                                                                                                                                                                                                                                                                                                                                                                                                                                                                                                                                                                                                                                                                                                                                                                                                                                                                                                                                                                                                                                                                                                                                                                                                                                                                                                                                                                                                                                                                                                                                                                                                                                                                                                                                                                                                                                                                                                                                                                                |
| 10 | Jilou          | . 1// 1            |                | Dan aophait     |                                                                                                                                                                                                                                                                                                                                                                                                                                                                                                                                                                                                                                                                                                                                                                                                                                                                                                                                                                                                                                                                                                                                                                                                                                                                                                                                                                                                                                                                                                                                                                                                                                                                                                                                                                                                                                                                                                                                                                                                                                                                                                                                |
| 14 | Tree           | Large<br>Evergreen | N/a            | N/a             | Name of the state  |
| 15 | Road           | N/a                | Asphalt        | N/a             | S averaged 13 to                                                                                                                                                                                                                                                                                                                                                                                                                                                                                                                                                                                                                                                                                                                                                                                                                                                                                                                                                                                                                                                                                                                                                                                                                                                                                                                                                                                                                                                                                                                                                                                                                                                                                                                                                                                                                                                                                                                                                                                                                                                                                                               |
|    |                | ,                  | . 10   11   11 |                 |                                                                                                                                                                                                                                                                                                                                                                                                                                                                                                                                                                                                                                                                                                                                                                                                                                                                                                                                                                                                                                                                                                                                                                                                                                                                                                                                                                                                                                                                                                                                                                                                                                                                                                                                                                                                                                                                                                                                                                                                                                                                                                                                |
| 16 | Pond           | Very small         | water          | N/a             | Unavailable                                                                                                                                                                                                                                                                                                                                                                                                                                                                                                                                                                                                                                                                                                                                                                                                                                                                                                                                                                                                                                                                                                                                                                                                                                                                                                                                                                                                                                                                                                                                                                                                                                                                                                                                                                                                                                                                                                                                                                                                                                                                                                                    |