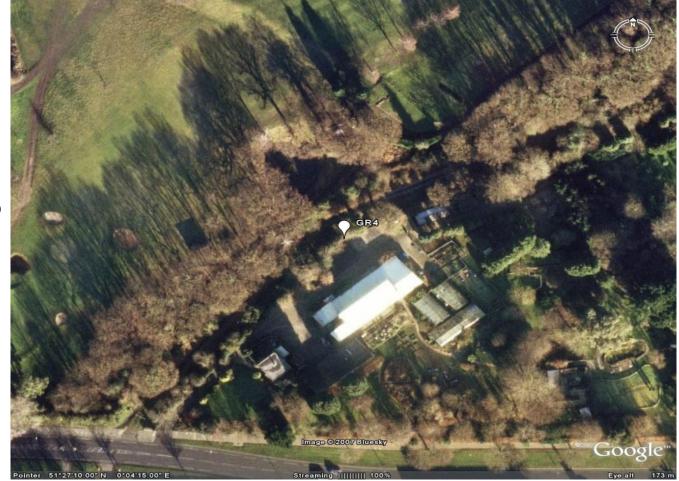

| Site name   | Site code | Date of visit | os x   | OS Y   | Latitude   | Longitude | UTM             |
|-------------|-----------|---------------|--------|--------|------------|-----------|-----------------|
|             |           |               |        |        |            |           | 31U 293634.76E, |
| Greenwich 4 | GR4       | 31/07/2007    | 543982 | 174676 | 51 27' 10N | 0 04' 15E | 5684119.83N     |

# Satellite pictures

Date: 12/05/2006 -10/09/2006

Local scale (100 m radius)

Meso Scale (1km radius)

Local scale (100 m radius)

Meso Scale (1km radius)

# Site description

| Meso (2 km radius)            | Local (1km radius)                           | Micro (100 m radius)                      |
|-------------------------------|----------------------------------------------|-------------------------------------------|
| In general it was a vegetated | There was a fairly busy road behind the      |                                           |
| area with open space,         | vegetated are on which the site was          | A pond about 3m away, dense tree cover.   |
| amongst which residential     | placed. There was generally a lot of foliage | Site on top of a building with a car park |
| areas were scattered.         | all around.                                  | nearby.                                   |