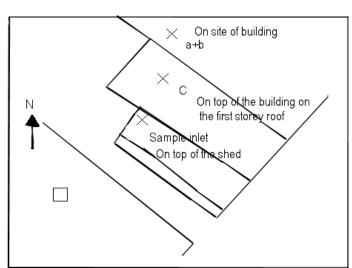

Instrument diagram (Plan view)

#### Instruments

|            |            |             | True height |                                         |  |
|------------|------------|-------------|-------------|-----------------------------------------|--|
| Sketch key | Name       | Variable    | (m)         | Concerns                                |  |
|            |            |             |             |                                         |  |
|            | Cup        |             |             | Tall trees enclose the site undoubtedly |  |
| а          | anemometer | Wind Speed  | 9.47        | affecting the wind speed.               |  |
|            |            |             |             |                                         |  |
|            | Young wind | Wind        |             | Tall trees enclose the site undoubtedly |  |
| b          | vane       | Direction   | 9.47        | affecting the wind speed.               |  |
|            |            |             |             |                                         |  |
|            | TEO. 4     | A. O. III   |             | l                                       |  |
| С          | TEOM       | Air Quality | 3.23        | N/a                                     |  |
|            |            |             |             | lug i i i i                             |  |
|            |            | Air         |             | Windows on the second storey are        |  |
| d          | N/a        | temperature | N/a         | very close to temperature sensor        |  |