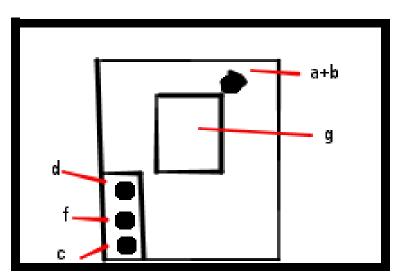

Instrument diagram (Plan view)

### Instruments

|            |                  |              |             | 1 0                         |
|------------|------------------|--------------|-------------|-----------------------------|
| Sketch key | Name             | Variable     | True height | Concerns                    |
|            | Young's Wind     |              |             | Serious concern: surrounded |
| а          | vane             | Wind speed   | 7.29        | by very large trees         |
|            | Young's Wind     | Wind         |             | Serious concern: surrounded |
| b          | vane             | direction    | 7.29        | by very large trees         |
|            | Temperature      | Air          |             |                             |
| С          | sensor           | Temperature  | 3.13        | N/a                         |
|            | Relative         | Relative     |             |                             |
| d          | Humidity Gauge   | Humidity     | 3.13        | N/a                         |
|            |                  |              |             |                             |
| е          | TEOM             | Air Pressure | 3.13        | N/a                         |
|            |                  |              |             |                             |
| f          | Sample Inlet     | Air Quality  | 3.13        | N/a                         |
|            | Air conditioning |              |             |                             |
| g          | unit             | N/A          | 3.13        | N/a                         |