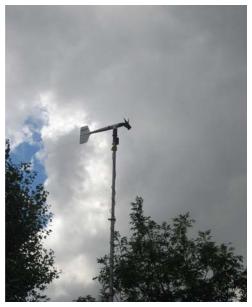

# Instrument images

Above: Instruments (a) & (b)

Above: Instruments (c), (d) & (f)

**Left:** Instruments (e)

**Graphs**Height vs.
bearing