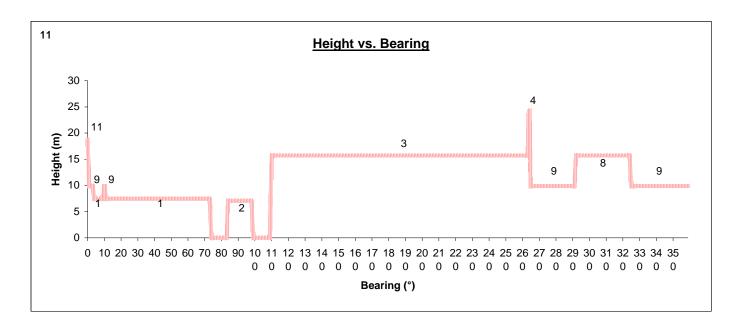

# Instrument images

Above: Instruments (a) & (b)

Above: Instruments (c), (d) & (f)

**Left:** Instruments (e)

**Graphs**Height vs.
bearing