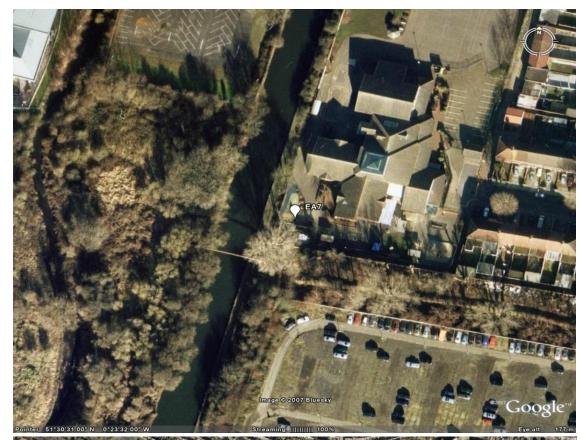

# Satellite pictures

Date: 20/06/2007 -08/072007

Local scale (100 m radius)

Meso Scale (1km radius)

Street maps

Local scale (100 m radius)

Meso Scale (1km radius)

# Site description

| Meso (1 km radius)            | Local (100 m radius)                      | Micro (30 m radius)                                                                                                                                                  |
|-------------------------------|-------------------------------------------|----------------------------------------------------------------------------------------------------------------------------------------------------------------------|
| A mix of urban housing, large | To the East, the school building, housing | School playground; immediately next to a large canel which is in use. Behind the site runs a walkway and a tall row of trees. To the East there are terraced houses. |