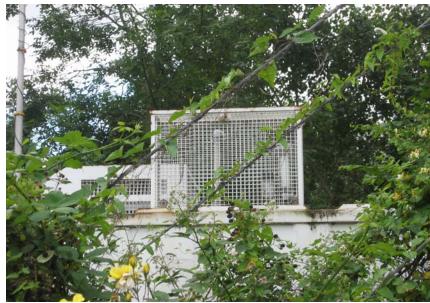

# Instrument images

Above: Instruments (a) & (b)

Above: Instruments (c), (d) & (f)

**Left:** Instruments (e)

**Graphs**Height vs.
bearing

#### **Heat sources**

| Bearing from |                       |                              |                                        |
|--------------|-----------------------|------------------------------|----------------------------------------|
| site (°)     | Source                | Location                     | Detail                                 |
|              |                       |                              | Internal heating/windows reflect solar |
| Apr-73       | School Buildings      | North of station             | radiation                              |
|              |                       |                              |                                        |
| N/a          | Air conditioning unit | On station; northeast corner | N/a                                    |
|              |                       |                              |                                        |
| 294 - 310    | Electricity pylon     | Northwest of station         | Possible heating around cables         |