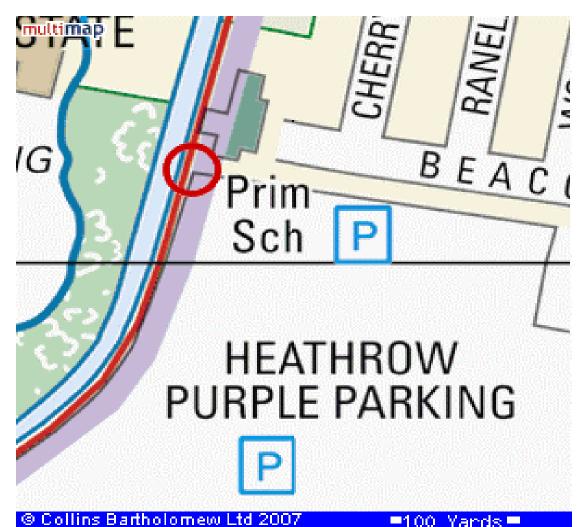

# Satellite pictures

Date: 20/06/2007 -08/072007

Local scale (100 m radius)

Meso Scale (1km radius)

Street maps

Local scale (100 m radius)

Meso Scale (1km radius)