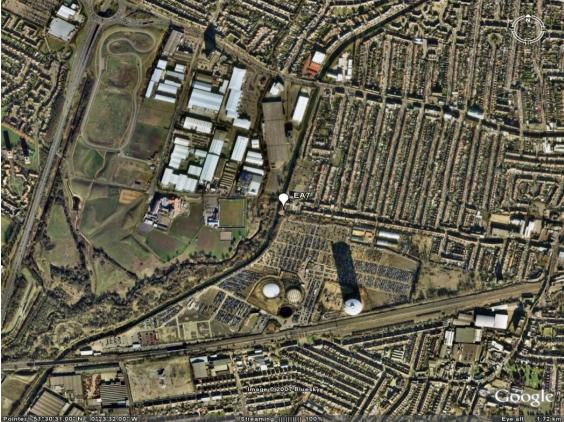

# Satellite pictures

Date: 20/06/2007 -08/072007

Local scale (100 m radius)

Meso Scale (1km radius)

Street maps

Local scale (100 m radius)

Meso Scale (1km radius)

### Urban climate zone

| Meso (1 km radius) |   | Micro (30 m radius) |
|--------------------|---|---------------------|
|                    |   |                     |
| 3 (E) / 4 (W)      | 4 | 4                   |