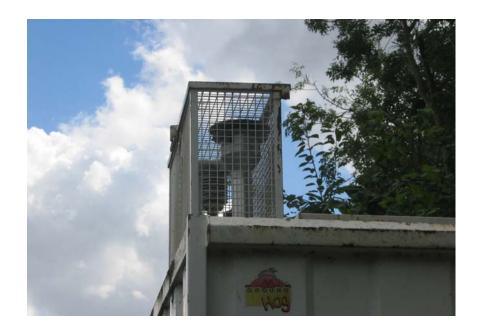

# Instrument images

Above: Instruments (a) & (b)

Above: Instruments (c), (d) & (f)

**Left:** Instruments (e)

**Graphs**Height vs.
bearing