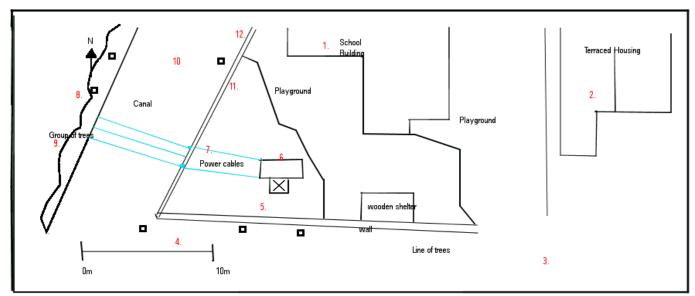

### Site obstacles

|            |                   |                                          |                               | Roof        | View from |
|------------|-------------------|------------------------------------------|-------------------------------|-------------|-----------|
| Sketch key | Туре              | Detail                                   | Wall material                 | material    | station   |
| 1          | School Building   | Traditional                              | Red brick                     | Brown slate |           |
| 2          | Houses            | Terraced                                 | Pebbledash/<br>brick/ painted | Red slate   |           |
| 3          | Line of trees     | Deciduous                                | N/a                           | N/a         |           |
| 4          | Tree              | Deciduous                                | N/a                           | N/a         |           |
| 5          | Tree              | Deciduous                                | N/a                           | N/a         | 2 2       |
| 6          | Fenced-off 'pen'  | Houses end of pylon cables and overgrown | Green painted wood            | N/a         | 3         |
| o .        | rencea-on pen     | vegetation                               | Wooden post/                  | in/a        |           |
| 7          | Electricity pylon | N/a                                      | cables                        | N/a         |           |

| 8  | Tree          | Deciduous                             | N/a | N/a |                                                                                                                                                                                                                                                                                                                                                                                                                                                                                                                                                                                                                                                                                                                                                                                                                                                                                                                                                                                                                                                                                                                                                                                                                                                                                                                                                                                                                                                                                                                                                                                                                                                                                                                                                                                                                                                                                                                                                                                                                                                                                                                                |
|----|---------------|---------------------------------------|-----|-----|--------------------------------------------------------------------------------------------------------------------------------------------------------------------------------------------------------------------------------------------------------------------------------------------------------------------------------------------------------------------------------------------------------------------------------------------------------------------------------------------------------------------------------------------------------------------------------------------------------------------------------------------------------------------------------------------------------------------------------------------------------------------------------------------------------------------------------------------------------------------------------------------------------------------------------------------------------------------------------------------------------------------------------------------------------------------------------------------------------------------------------------------------------------------------------------------------------------------------------------------------------------------------------------------------------------------------------------------------------------------------------------------------------------------------------------------------------------------------------------------------------------------------------------------------------------------------------------------------------------------------------------------------------------------------------------------------------------------------------------------------------------------------------------------------------------------------------------------------------------------------------------------------------------------------------------------------------------------------------------------------------------------------------------------------------------------------------------------------------------------------------|
| 9  | Line of trees | Deciduous                             | N/a | N/a |                                                                                                                                                                                                                                                                                                                                                                                                                                                                                                                                                                                                                                                                                                                                                                                                                                                                                                                                                                                                                                                                                                                                                                                                                                                                                                                                                                                                                                                                                                                                                                                                                                                                                                                                                                                                                                                                                                                                                                                                                                                                                                                                |
| 10 | Canel         | Runs along<br>west side of<br>station | N/a | N/a | (Unavailable)                                                                                                                                                                                                                                                                                                                                                                                                                                                                                                                                                                                                                                                                                                                                                                                                                                                                                                                                                                                                                                                                                                                                                                                                                                                                                                                                                                                                                                                                                                                                                                                                                                                                                                                                                                                                                                                                                                                                                                                                                                                                                                                  |
| 11 | Tree          | Deciduous                             | N/a | N/a | TARREST TO SERVICE STATE OF THE SERVICE STATE OF TH |
|    |               |                                       |     |     | THE PARTY OF THE P |
| 12 | Line of trees | Deciduous                             | N/a | N/a |                                                                                                                                                                                                                                                                                                                                                                                                                                                                                                                                                                                                                                                                                                                                                                                                                                                                                                                                                                                                                                                                                                                                                                                                                                                                                                                                                                                                                                                                                                                                                                                                                                                                                                                                                                                                                                                                                                                                                                                                                                                                                                                                |