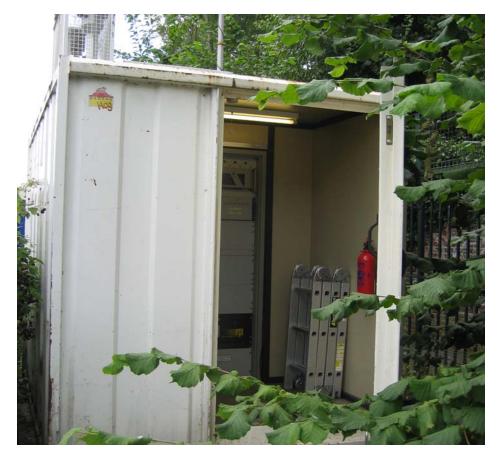

### Station photo

Plan view diagram (30 m radius)

<u>KEY</u> □ : Tree X : Station